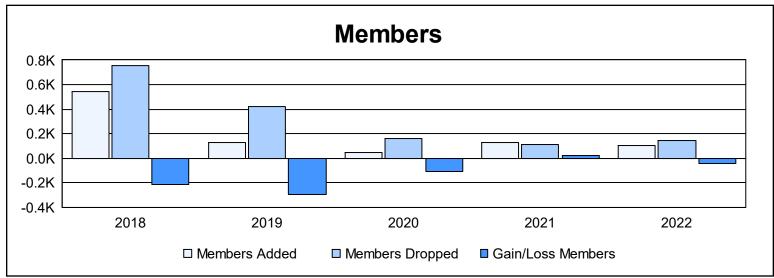

District 392 As of June 2022 Cumulative

| Year      | New<br>Clubs | Dropped<br>Clubs | Gain/<br>Loss<br>Clubs | New<br>Members | Charter<br>Members | Reinstate<br>Members | Transfer<br>Members | Total<br>Member<br>Added | Total<br>Members<br>Dropped | Gain/<br>Loss<br>Members |
|-----------|--------------|------------------|------------------------|----------------|--------------------|----------------------|---------------------|--------------------------|-----------------------------|--------------------------|
| 2017-2018 | 8            | 7                | 1                      | 244            | 270                | 15                   | 14                  | 543                      | 758                         | -215                     |
| 2018-2019 | 0            | 6                | -6                     | 29             | 66                 | 0                    | 32                  | 127                      | 423                         | -296                     |
| 2019-2020 | 0            | 3                | -3                     | 0              | 37                 | 7                    | 3                   | 47                       | 157                         | -110                     |
| 2020-2021 | 0            | 0                | 0                      | 114            | 8                  | 0                    | 9                   | 131                      | 113                         | 18                       |
| 2021-2022 | 0            | 0                | 0                      | 96             | 4                  | 0                    | 6                   | 106                      | 147                         | -41                      |
| Average   | 2            | 3                | -2                     | 97             | 77                 | 4                    | 13                  | 191                      | 320                         | -129                     |