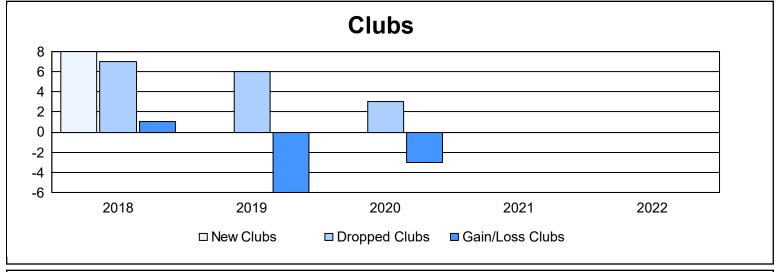

District 392 As of June 2022 Cumulative

| Year      | New<br>Clubs | Dropped<br>Clubs | Gain/<br>Loss<br>Clubs | New<br>Members | Charter<br>Members | Reinstate<br>Members | Transfer<br>Members | Total<br>Member<br>Added | Total<br>Members<br>Dropped | Gain/<br>Loss<br>Members |
|-----------|--------------|------------------|------------------------|----------------|--------------------|----------------------|---------------------|--------------------------|-----------------------------|--------------------------|
| 2017-2018 | 8            | 7                | 1                      | 244            | 270                | 15                   | 14                  | 543                      | 758                         | -215                     |
| 2018-2019 | 0            | 6                | -6                     | 29             | 66                 | 0                    | 32                  | 127                      | 423                         | -296                     |
| 2019-2020 | 0            | 3                | -3                     | 0              | 37                 | 7                    | 3                   | 47                       | 157                         | -110                     |
| 2020-2021 | 0            | 0                | 0                      | 114            | 8                  | 0                    | 9                   | 131                      | 113                         | 18                       |
| 2021-2022 | 0            | 0                | 0                      | 96             | 4                  | 0                    | 6                   | 106                      | 147                         | -41                      |
| Average   | 2            | 3                | -2                     | 97             | 77                 | 4                    | 13                  | 191                      | 320                         | -129                     |